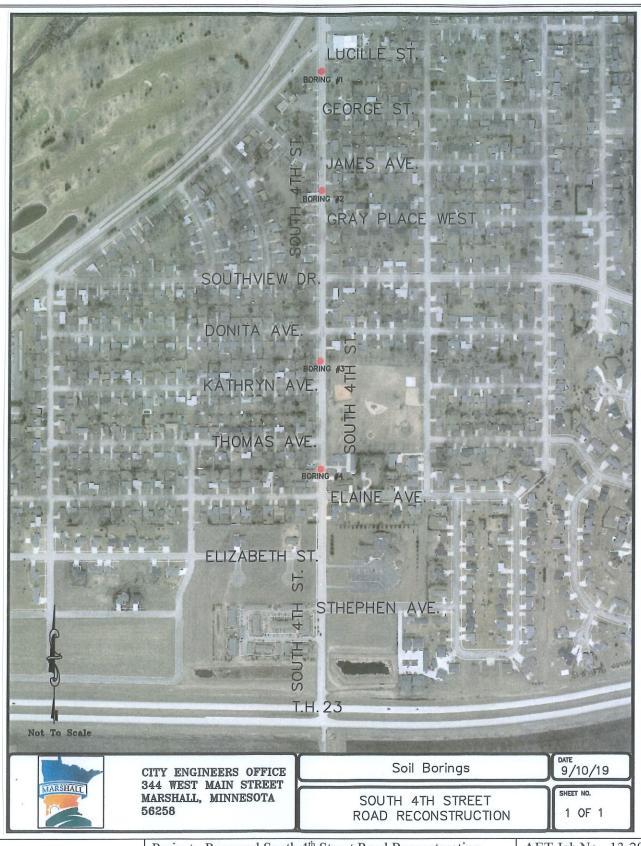

Project Z75 / SAP 139-124-004: South 4<sup>th</sup> Street Reconstruction Project – Approval of Resolution Number 4701, Second Series, a Resolution Ordering Preparation of Report on Improvement.

Project Z76: South 1<sup>st</sup> Street Reconstruction Project – Approval of Resolution Number 4702, Second Series, a Resolution Ordering Preparation of Report on Improvement.