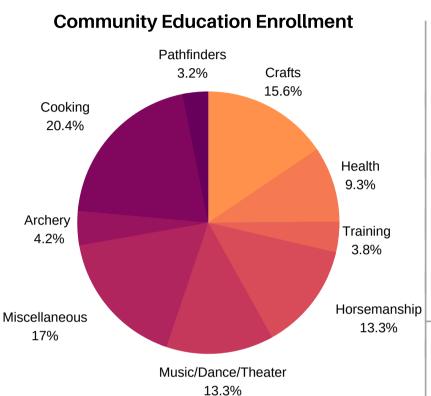

ons.
- MN West is currently hosting Firefighter 1 and Firefighter 2 classes at the MERIT Center every Monday and Wednesday evening for 22 local firefighters. They have also hosted a variety of leadership meetings and practical EMT classes.
- On Jan 14<sup>th</sup>, Minnwest Bank held a Grain Marketing meeting at the MERIT Center. 80 local farmers attending this session
- The USDA returned to the MERIT Center on Jan 23<sup>rd</sup> to host their manager's meeting for 45 participants
- LG Seeds hosted two leadership meetings at the MERIT Center in January
- On Jan 29<sup>th</sup>, Ag Reliant hosted a regional meeting for 23 local employees
- The MERIT Center was utilized 29 out of 31 days in January and 291 people attended these event/trainings

Item 18. Page 230



# 2019 - YEAR IN REVIEW





NUMBER OF DRIVER EDUCATION STUDENTS SERVED IN 2019

204

# 2019 TOTAL REGISTRATIONS 5,552



# **Recreation Enrollment**



Page 231

The mission of Marshall Community Services is to promote or provide, through leadership, facilitation, partnerships and collaboration, an enriched community experience for all citizens.



# **BUILDING PERMIT LIST** February 11, 2020

| APPLICANT                      | LOCATION ADDRESS  | DESCRIPTION OF WORK | VALUATION  |  |
|--------------------------------|-------------------|---------------------|------------|--|
| ACE HOME & HARDWARE            | 804 ANDREW ST     | NEW BUILDING        | 418,000.00 |  |
| TUTT CONSTRUCTION, INC.        | 710 6TH ST N      | INTERIOR REMODEL    | 1,800.00   |  |
| AMERICAN WATERWORKS            | 404 6TH ST N      |