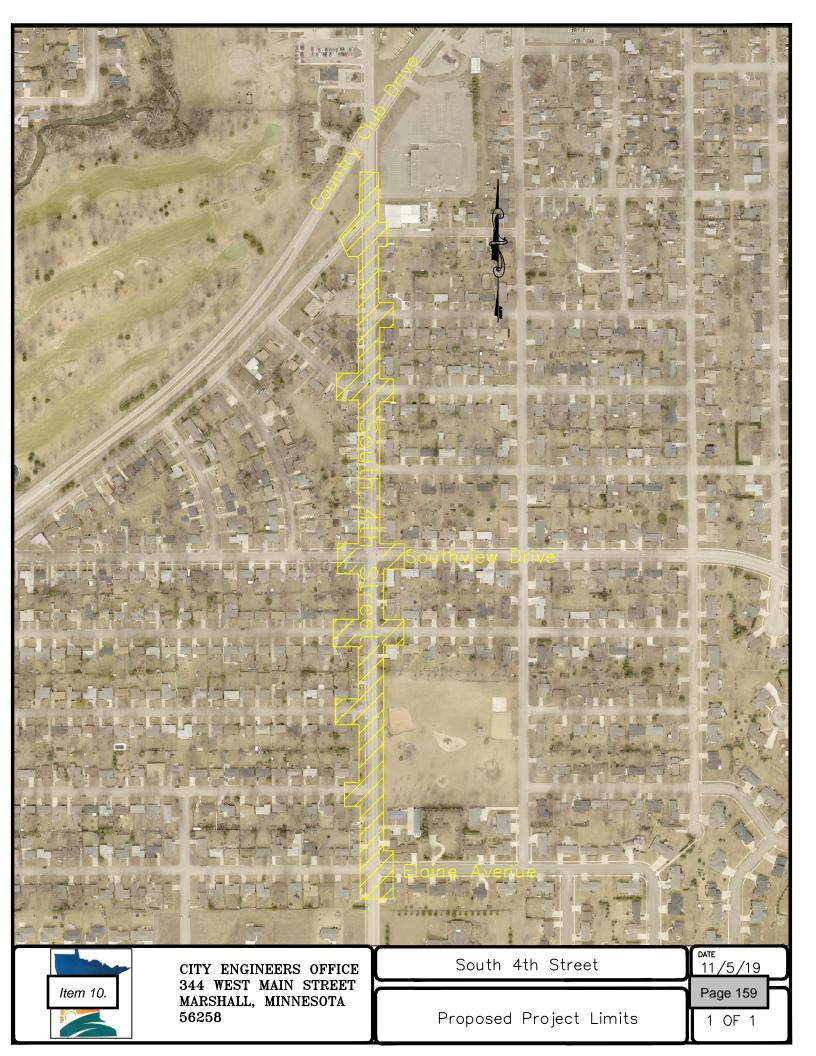

Project Z75 / SAP 139-124-004: South 4<sup>th</sup> Street Reconstruction Project – Approval of Resolution Number 4701, Second Series, a Resolution Ordering Preparation of Report on Improvement.

Project Z76: South 1<sup>st</sup> Street Reconstruction Project – Approval of Resolution Number 4702, Second Series, a Resolution Ordering Preparation of Report on Improvement.