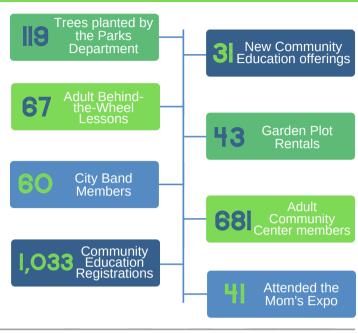

s.
- MN West is currently hosting Firefighter 1 and Firefighter 2 classes at the MERIT Center every Monday and Wednesday evening for 22 local firefighters. They have also hosted a variety of leadership meetings and practical EMT classes.
- On Jan 14<sup>th</sup>, Minnwest Bank held a Grain Marketing meeting at the MERIT Center. 80 local farmers attending this session
- The USDA returned to the MERIT Center on Jan 23<sup>rd</sup> to host their manager's meeting for 45 participants
- LG Seeds hosted two leadership meetings at the MERIT Center in January
- On Jan 29<sup>th</sup>, Ag Reliant hosted a regional meeting for 23 local employees
- The MERIT Center was utilized 29 out of 31 days in January and 291 people attended these event/trainings

Item 18. Page 230



# 2019 - YEAR IN REVIEW





NUMBER OF DRIVER EDUCATION STUDENTS SERVED IN 2019

204

# 2019 TOTAL REGISTRATIONS 5,552



# **Recreation Enrollment**



Page 231

The mission of Marshall Community Services is to promote or provide, through leadership, facilitation, partnerships and collaboration, an enriched community experience for all citizens.



# **BUILDING PERMIT LIST** February 11, 2020

| APPLICANT                      | LOCATION ADDRESS  | DESCRIPTION OF WORK | VALUATION  |  |
|--------------------------------|-------------------|---------------------|------------|--|
| ACE HOME & HARDWARE            | 804 ANDREW ST     | NEW BUILDING        | 418,000.00 |  |
| TUTT CONSTRUCTION, INC.        | 710 6TH ST N      | INTERIOR REMODEL    | 1,800.00   |  |
| AMERICAN WATERWORKS            | 404 6TH ST N      | IN