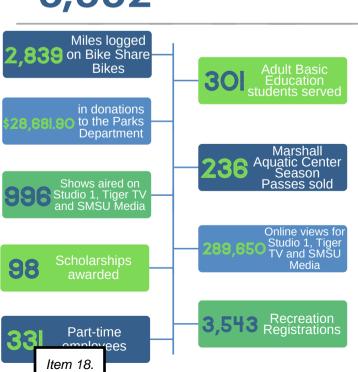

every Monday and Wednesday evening for 22 local firefighters. They have also hosted a variety of leadership meetings and practical EMT classes.
- On Jan 14<sup>th</sup>, Minnwest Bank held a Grain Marketing meeting at the MERIT Center. 80 local farmers attending this session
- The USDA returned to the MERIT Center on Jan 23<sup>rd</sup> to host their manager's meeting for 45 participants
- LG Seeds hosted two leadership meetings at the MERIT Center in January
- On Jan 29<sup>th</sup>, Ag Reliant hosted a regional meeting for 23 local employees
- The MERIT Center was utilized 29 out of 31 days in January and 291 people attended these event/trainings

Item 18. Page 230



# 2019 - YEAR IN REVIEW





NUMBER OF DRIVER EDUCATION STUDENTS SERVED IN 2019

204

# 2019 TOTAL REGISTRATIONS 5,552



# **Recreation Enrollment**



Page 231

The mission of Marshall Community Services is to promote or provide, through leadership, facilitation, partnerships and collaboration, an enriched community experience for all citizens.



# **BUILDING PERMIT LIST** February 11, 2020

| APPLICANT                      | LOCATION ADDRESS  | DESCRIPTION OF WORK | VALUATION  |  |
|--------------------------------|-------------------|---------------------|------------|--|
| ACE HOME & HARDWARE            | 804 ANDREW ST     | NEW BUILDING        | 418,000.00 |  |
| TUTT CONSTRUCTION, INC.        | 710 6TH ST N      | INTERIOR REMODEL    | 1,800.00   |  |
| AMERICAN WATERWORKS            | 404 6TH ST N      | INTERIOR REMODEL    | 8,500.00   |  |
| AMERICAN WATERWORKS            | 106 JAMES AVE W   | IN